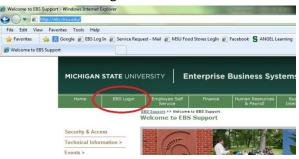

## **Direct Deposit**

All CDL employees are required to sign up for direct deposit. Until then, your checks are available at Human Ecology on Friday afternoons.

- 1. Go to <a href="http://ebs.msu.edu/">http://ebs.msu.edu/</a>
- 2. Click on the EBS Login tab:

- 3. Enter your Net ID and your password. (Same as your mail.msu.edu account)
- 4. If you are prompted to sign up for two-factor identification follow the instructions or see Chris
- Click on the second tab that starts with ESS: