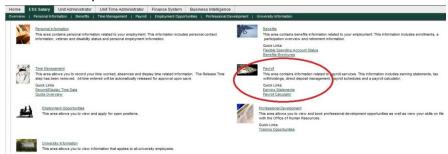

6. Click on the Payroll Section:

7. Click on the Direct Deposit Link:

8. You will need your bank name as well as your routing number and account number typically found on the bottom of your check or by contacting your bank. Follow the instructions to enter the required information and submit.