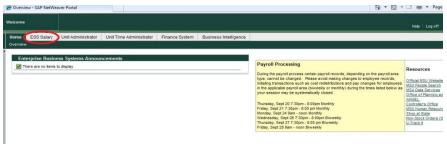

- 3. Enter your Net ID and your password. (Same as your mail.msu.edu account)
- 4. If you are prompted to sign up for two-factor identification follow the instructions or see Chris
- Click on the second tab that starts with ESS: