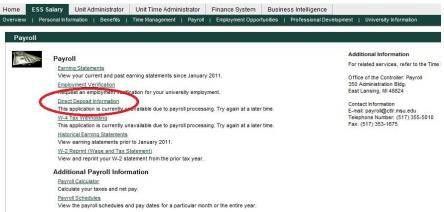

6. Click on the Payroll Section:

7. Click on the Direct Deposit Link:

8. You will need your bank name as well as your routing number and account number typically found on the bottom of your check or by contacting your bank. Follow the instructions to enter the required information and submit.